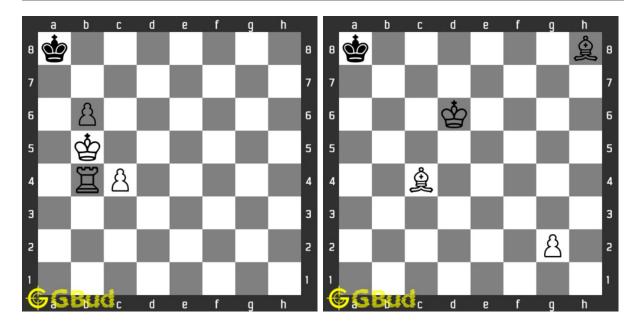

#### 1. Mate in 3 Moves

Level: Hard, Next Move: Black URL: https://gbud.in/g3wlvm4

#### 2. Mate in 3 Moves

 $\begin{array}{l} Level: Hard, \ Next \ Move: White \\ URL: https://gbud.in/g3wlvm4 \end{array}$ 