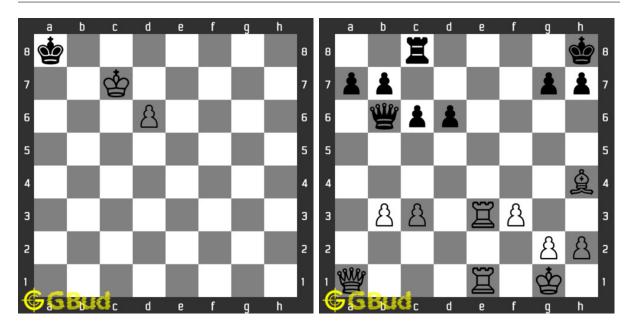

#### 5. Mate in 3 Moves

Level: Hard, Next Move: White URL: https://gbud.in/g3wlvm4

#### 6. Mate in 3 Moves

Level: Hard, Next Move: White URL: https://gbud.in/g3wlvm4