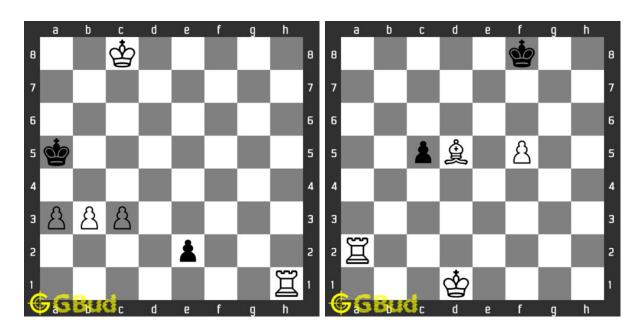

#### 7. Mate in 3 Moves

Level: Hard, Next Move: White URL: https://gbud.in/g3wlvm4

#### 8. Mate in 3 moves

Level: hard, Next Move: White URL: https://gbud.in/g3wlvm4