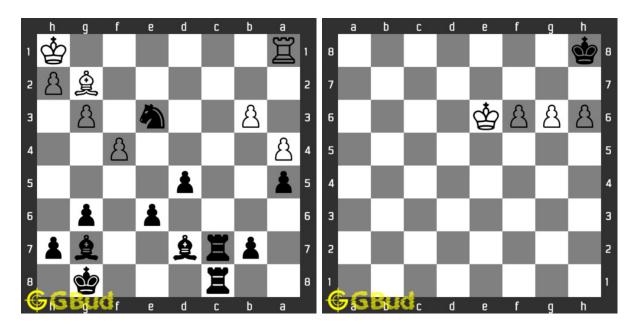

#### 1. Mate in 3 Moves

Level: Hard, Next Move: Black URL: https://gbud.in/g3wlvm4

#### 2. Mate in 3 Moves

 $\begin{array}{l} Level: Hard, \ Next \ Move: White \\ URL: https://gbud.in/g3wlvm4 \end{array}$ 