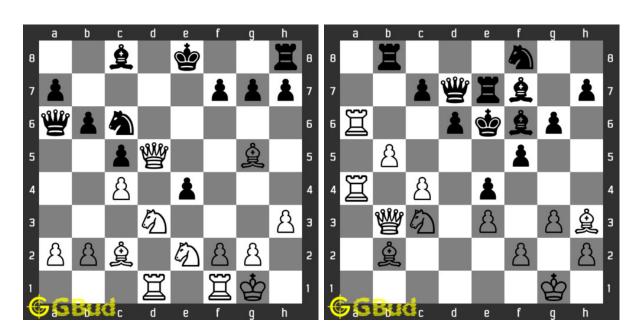

#### 3. Mate in 3 Moves

Level: Hard, Next Move: White URL: https://gbud.in/g3wlvm4

#### 4. Mate in 3 Moves

Level: Hard, Next Move: White URL: https://gbud.in/g3wlvm4